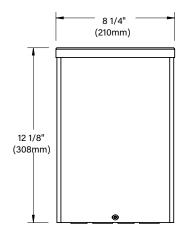

CT: TYPE:

CATALOG NUMBER LOGIC:



#### **CATALOG NUMBER LOGIC**

Example: DRM - 010 - BZP - MT

#### MATERIAL

Aluminum

#### **SERIES**

DRM - Dual Remote Wall Mount (NEMA 3R)

#### CONTROL

010 - 0-10V Wired Installation\*

BT - Bluetooth (See requirements)\*\*

#### FINISH (See page 2 for full-color swatches)

Standard Finishes (BZP, BZW, BLP, BLW, WHP, WHW, SAP, VER)

Premium Finish (ABP, AMG, AQW, BCM, BGE, BPP, CAP, CMG, CRM, HUG, NBP, OCP, RMG, SDS, SMG, TXF, WCP, WIR)

(Also available in RAL Finishes. See submittal SUB-1439-00)

#### **INPUT VOLTAGE**

MT - 120-277 VAC

\*Requires 2 sets of 0-10V controls. Sold separately.

\*\*Bluetooth control system requirements. For use with iPod Touch 5 or later, Mini iPad, iPad3 (2012) or later or iPhone 4S or later.

PROJECT: TYPE: DATE:



# **!** REMOTE WIRING

#### **LED Driver**

Remote driver installations require inter-connected wiring between the LED and driver (by others). Drivers have specific wiring requirements between these components. Driver manufacturers regularly recommend the following wiring details for such installations:

Do not exceed 50 foot overall wiring distance using 12 gauge copper wire.

Failure to comply with specific wiring requirements will void product warranty.

#### **FRONT VIEW**







#### **BACK VIEW**

#### SIDE VIEW

### **END VIEW**

#### STANDARD FINISHES



available finishes on our website.

#### PREMIUM FINISHES



(AQW)





Aleutian Mtn



Click Here to view larger, full-color swatches of all

**Natural Brass** Powder (NBP)

**MADE IN THE USA** 

(CRM)

559.438.5800 | INFO@BKLIG