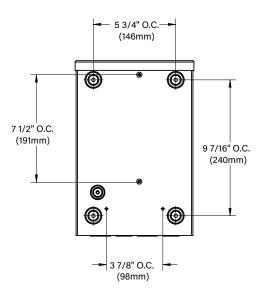

Also available in RAL Finishes. See submittal SUB-1439-00)

#### **INPUT VOLTAGE**

MT - 120-277 VAC

\*Requires 2 sets of 0-10V controls. Sold separately.

\*\*Bluetooth control system requirements. For use with iPod Touch 5 or later, Mini iPad, iPad3 (2012) or later or iPhone 4S or later.

PROJECT: TYPE: DATE:



# **!** REMOTE WIRING

#### **LED Driver**

Remote driver installations require inter-connected wiring between the LED and driver (by others). Drivers have specific wiring requirements between these components. Driver manufacturers regularly recommend the following wiring details for such installations:

Do not exceed 50 foot overall wiring distance using 12 gauge copper wire.

Failure to comply with specific wiring requirements will void product warranty.

#### **FRONT VIEW**







#### **BACK VIEW**

#### SIDE VIEW

### **END VIEW**

#### STANDARD FINISHES



available finishes on our website.

#### PREMIUM FINISHES



(AQW)





Aleutian Mtn



Click Here to view larger, full-color swatches of all

**Natural Brass** Powder (NBP)

**MADE IN THE USA** 

(CRM)

559.438.5800 | INFO@BKLIGHTING.COM | BKLIGHTING.COM

# MAMMOTH - DRM REMOTE DRIVER HOUSING (BLUETOOTH)

ORDER FIXTURES SEPARATELY.

DATE: PROJECT: TYPE:

Accessories (Configure separately)

## **SPECIFICATIONS**

| Electrical                | INSPIRATION (BLUETOOTH<br>WIRELESS TECHNOLOGY) | Wireless communication system creates dynamic lumen response at the individual fixture. Indexed (100% to 5% nom.) lumen output. Maintains output at desired level or may be changed as conditions require via exclusive mo