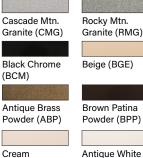

#### FINISH (See page 2 for full-color swatches)

Standard Finishes (BZP, BZW, BLP, BLW, WHP, WHW, SAP, VER)

Premium Finish (ABP, AMG, AQW, BCM, BGE, BPP, CAP, CMG, CRM, HUG, NBP, OCP, RMG, SDS, SMG, TXF, WCP, WIR)

#### PREMIUM FINISHES

(AQW)

Aleutian Mtn

Click Here to view larger, full-color swatches of all

**Natural Brass** Powder (NBP)

**MADE IN THE USA** 

(CRM)

559.438.5800 | INFO@BKLIGHTING.COM | BKLIGHTING.COM