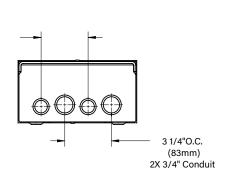

available in RAL Finishes. See submittal SUB-1439-00)

#### **INPUT VOLTAGE**

MT - 120-277 VAC

\*Requires 2 sets of 0-10V controls. Sold separately.

\*\*Bluetooth control system requirements. For use with iPod Touch 5 or later, Mini iPad, iPad3 (2012) or later or iPhone 4S or later.

PROJECT: TYPE: DATE:



# **!** REMOTE WIRING

#### **LED Driver**

Remote driver installations require inter-connected wiring between the LED and driver (by others). Drivers have specific wiring requirements between these components. Driver manufacturers regularly recommend the following wiring details for such installations:

Do not exceed 50 foot overall wiring distance using 12 gauge copper wire.

Failure to comply with specific wiring requirements will void product warranty.

#### **FRONT VIEW**







#### **BACK VIEW**

#### SIDE VIEW

### **END VIEW**

#### STANDARD FINISHES



available finishes on our website.

#### PREMIUM FINISHES



(AQW)





Aleutian Mtn



Click Here to view larger, full-color swatches of all

**Natural Brass** Powder (NBP)

**MADE IN THE USA** 

(CRM)

559.438.5800 | INFO@BKLIGHTING.COM | BKLIGHTING.COM

# MAMMOTH - DRM REMOTE DRIVER HOUSING (BLUETOOTH)

ORDER FIXTURES SEPARATELY.

DATE: PROJECT: TYPE:

Accessories (Configure separately)

## **SPECIFICATIONS**

| Electrical                | INSPIRATION (BLUETOOTH<br>WIRELESS TECHNOLOGY) | Wireless communication system creates dynamic lumen response at the individual fixture. Indexed (100% to 5% nom.) lumen output. Maintains output at desired level or may be changed as conditions require via exclusive mobile