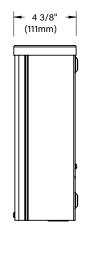

so available in RAL Finishes. See submittal SUB-1439-00)

#### **INPUT VOLTAGE**

MT - 120-277 VAC

\*Requires 2 sets of 0-10V controls. Sold separately.

\*\*Bluetooth control system requirements. For use with iPod Touch 5 or later, Mini iPad, iPad3 (2012) or later or iPhone 4S or later.

PROJECT: TYPE: DATE:



# **!** REMOTE WIRING

#### **LED Driver**

Remote driver installations require inter-connected wiring between the LED and driver (by others). Drivers have specific wiring requirements between these components. Driver manufacturers regularly recommend the following wiring details for such installations:

Do not exceed 50 foot overall wiring distance using 12 gauge copper wire.

Failure to comply with specific wiring requirements will void product warranty.

#### **FRONT VIEW**







#### **BACK VIEW**

#### SIDE VIEW

### **END VIEW**

#### STANDARD FINISHES



available finishes on our website.

#### PREMIUM FINISHES



(AQW)





Aleutian Mtn



Click Here to view larger, full-color swatches of all

**Natural Brass** Powder (NBP)

**MADE IN THE USA** 

(CRM)

559.438.5800 | INFO@BKLIGHTING.COM | BKLIGHTING.COM

# MAMMOTH - DRM REMOTE DRIVER HOUSING (BLUETOOTH)

ORDER FIXTURES SEPARATELY.

DATE: PROJECT: TYPE:

Accessories (Configure separately)

## **SPECIFICATIONS**

| Electrical                | INSPIRATION (BLUETOOTH<br>WIRELESS TECHNOLOGY) | Wireless communication system creates dynamic lumen response at the individual fixture. Indexed (100% to 5% nom.) lumen output. Maintains output at desired level or may be changed as conditions require via exclusive mobi