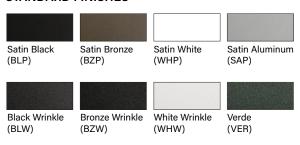

#### FINISH (See page 2 for full-color swatches)

Standard Finishes (BZP, BZW, BLP, BLW, WHP, WHW, SAP, VER)

Premium Finish (ABP, AMG, AQW, BCM, BGE, BPP, CAP, CMG, CRM, HUG, NBP, OCP, RMG, SDS, SMG, TXF, WCP, WIR)

#### STANDARD FINISHES

available finishes on our website.