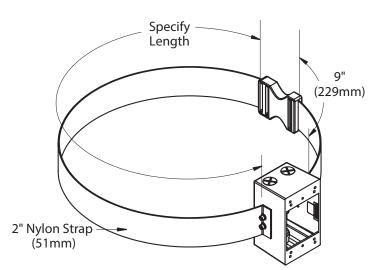

## SERIES

TS - Tree Strap

#### ADJUSTABLE STRAP LENGTH

Minimum 3"adjustable strap (standard)

# SPECIFICATIONS

| PHYSICAL          | MATERIALS               | Surface junction box furnished (specify separately.)            | l in cast aluminum. For use with floodlights, cover BC1, BC2, BC3, or BC11                                                   |
|-------------------|-------------------------|-----------------------------------------------------------------|------------------------------------------------------------------------------------------------------------------------------|
|                   | INSTALLATION            | Tree Strap mounting system fa resistant and will not hinder the | cilitates non-invasive installation. Adjustable nylon strap is mold and mildew ee growth.                                    |
|                   | FINISH                  |                                                                 | nate-free process cleans and conversion coats aluminum components prior to<br>olyester powder coating and is RoHS compliant. |
|                   | WARRANTY                | 5-year limited warranty.                                        |                                                                                                                              |
|                   | CERTIFICATION & LISTING | Suitable for indoor or outdoor                                  | use. RoHS Compliant. Made in USA with sustainable processes.                                                                 |
|                   |                         |                                                                 |                                                                                                                              |
|                   |                         |                                                                 |                                                                                                                              |
|                   |                         |                                                                 |                                                                                                                              |
|                   |                         |                                                                 |                                                                                                                              |
|                   |                         |                                                                 |                                                                                                                              |
|                   |                         |                                                                 |                                                                                                                              |
|                   |                         |                                                                 |                                                                                                                              |
|                   |                         |                                                                 |                                                                                                                              |
|                   |                         |                                                                 |                                                                                                                              |
|                   |                         |                                                                 |                                                                                                                              |
|                   |                         |                                                                 |                                                                                                                              |
|                   |                         |                                                                 |                                                                                                                              |
|                   |                         |                                                                 |                                                                                                                              |
|                   |                         |                                                                 |                                                                                                                              |
|                   |                         |                                                                 |                                                                                                                              |
|                   |                         |                                                                 |                                                                                                                              |
|                   |                         |                                                                 |                                                                                                                              |
|                   |                         |                                                                 |                                                                                                                              |
|                   |                         |                                                                 |                                                                                                                              |
|                   |                         |                                                                 |                                                                                                                              |
|                   |                         |                                                                 |                                                                                                                              |
|                   |                         |                                                                 |                                                                                                                              |
|                   |                         |                                                                 |                                                                                                                              |
| RoHS <sup>∜</sup> |                         |                                                                 |                                                                                                                              |
|                   |                         |                                                                 |                                                                                                                              |
|                   |                         |                                                                 |                                                                                                                              |
| USA               |                         |                                                                 |                                                                                                                              |
|                   |                         |                                                                 |                                                                                                                              |
| B-K LI            | GHTING                  | MADE IN THE USA                                                 | 559.438.5800   INFO@BKLIGHTING.COM   BKLIGHTING.COM                                                                          |
|                   |                         |                                                                 |                                                                                                                              |