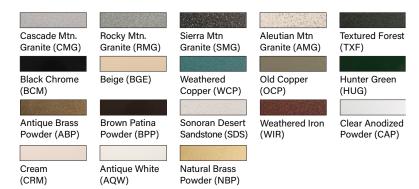

#### MOUNTING ACCESSORY

MB2 - Cast Aluminum Junction Box\*

FINISH (See below for full-color swatches)

Standard Finishes (BZP, BZW, BLP, BLW, WHP, WHW, SAP, VER)

Premium Finish (ABP, AMG, AQW, BCM, BGE, BPP, CAP, CMG, CRM, HUG, NBP, OCP, RMG, SDS, SMG, TXF, WCP, WIR)

#### PREMIUM FINISHES

B-K LIGHTING 🛛

MADE IN THE USA