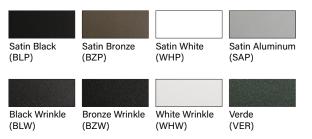

#### MOUNTING ACCESSORY

MB2 - Cast Aluminum Junction Box\*

FINISH (See below for full-color swatches)

Standard Finishes (BZP, BZW, BLP, BLW, WHP, WHW, SAP, VER)

Premium Finish (ABP, AMG, AQW, BCM, BGE, BPP, CAP, CMG, CRM, HUG, NBP, OCP, RMG, SDS, SMG, TXF, WCP, WIR)

#### STANDARD FINISHES

<u>Click Here</u> to view larger, full-color swatches of all available finishes on our website.